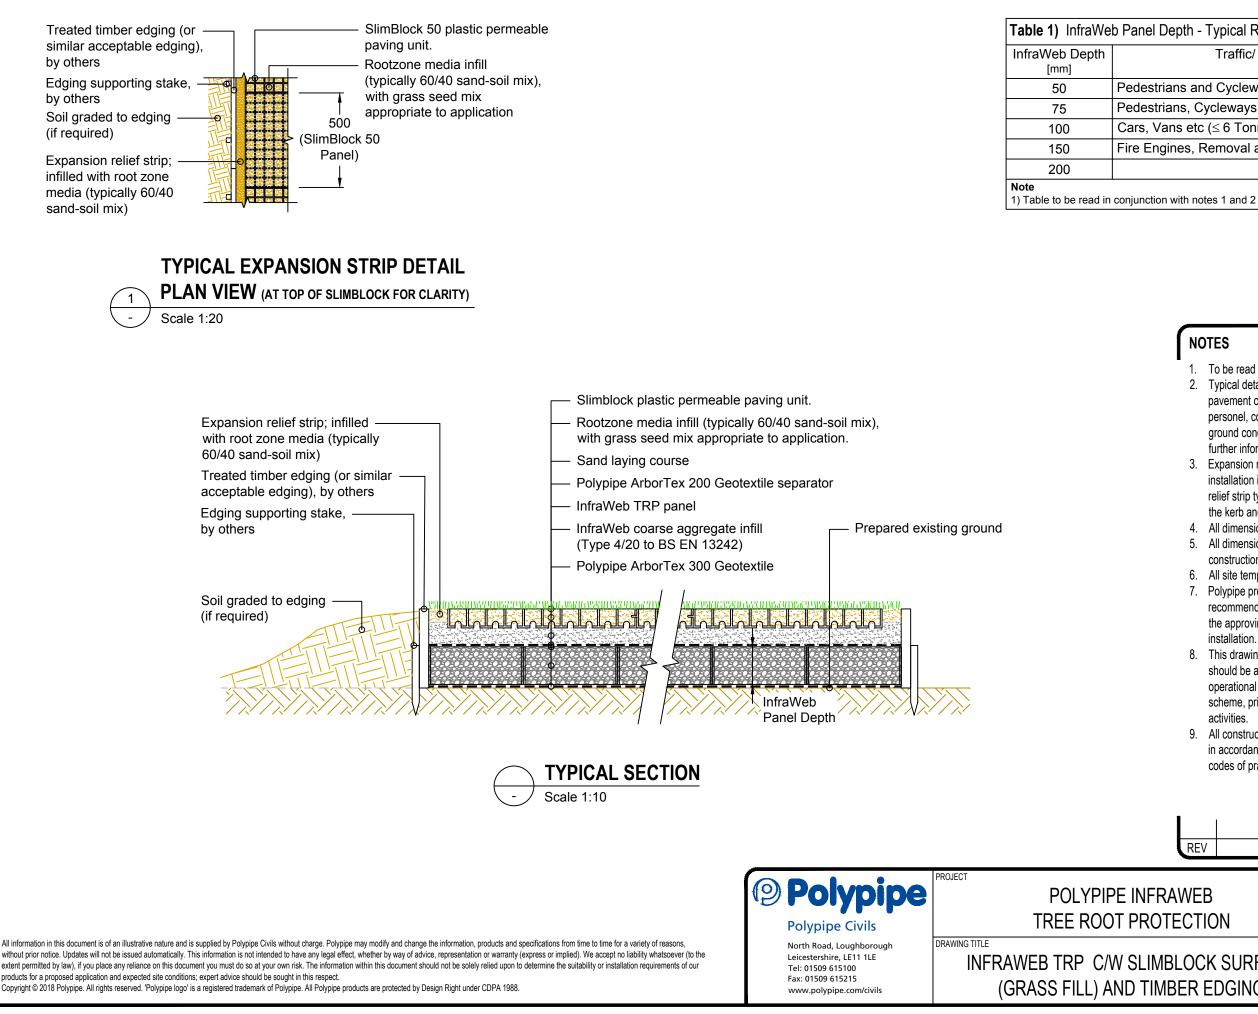

## Table 1) InfraWeb Panel Depth - Typical Recommended Application

Traffic/ Load Classification

Pedestrians and Cycleways (non vehicular traffic)

Pedestrians, Cycleways and Small vehicles ( $\leq 1.5$  Tonnes)

Cars, Vans etc ( $\leq 6$  Tonnes)

Fire Engines, Removal and Refuse vehicles ( $\leq$  20 Tonnes)

## NOTES

- 1. To be read in conjunction with project specification
- 2. Typical detail shown. A site specific assessment of the proposed pavement construction should be undertaken by suitabily qualified personel, considering expected vehicle trafficking and underlying ground conditions. Contact Polypipe Clvils' technical office for further information.
- 3. Expansion relief strips should be incorporated at all SlimBlock installation interfaces with pavement kerb/ edging. The expansion relief strip typically taking the form of a root zone media filled band at the kerb and SlimBlock edging interfaces.
- All dimensions in millimetres, unless otherwise stated. 4.
- 5. All dimensions are nominal and may vary within manufacturing or construction tolerances.
- 6. All site temporary and enabling works by others.
- 7. Polypipe products to be installed in accordance with Polypipe Civils recommendations, giving due consideration to the requirements of the approving organisation(s) and the ultimate owner of the installation.
- 8. This drawing is intended for guidance only. All proposed installations should be assessed in the context of the site and expected operational conditions, in addition to the overall site drainage scheme, prior to commencement of final design or construction activities.
- 9. All construction activities shall be executed by competent personnel, in accordance with all relevant legislation, regulations, standards or codes of practice.