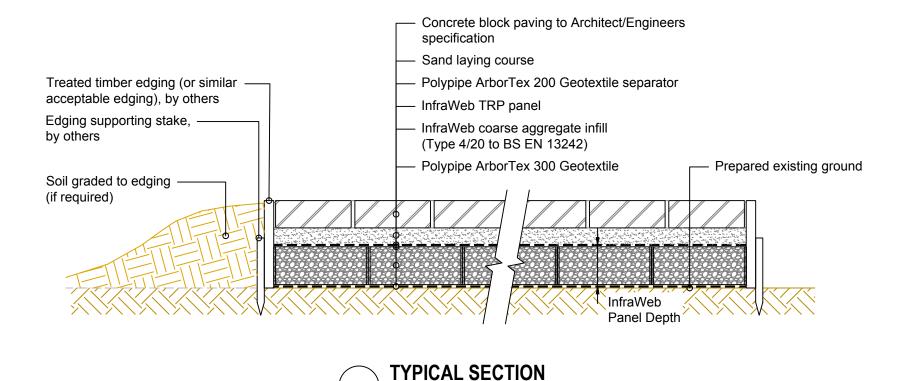

## **NOTES**

- 1. To be read in conjunction with project specification
- Typical detail shown. A site specific assessment of the proposed pavement construction should be undertaken by suitabily qualified personel, considering expected vehicle trafficking and underlying ground conditions. Contact Polypipe Clvils' technical office for further information.
- 3. All dimensions in millimetres, unless otherwise stated.
- 4. All dimensions are nominal and may vary within manufacturing or construction tolerances.
- 5. All site temporary and enabling works by others.
- Polypipe products to be installed in accordance with Polypipe Civils recommendations, giving due consideration to the requirements of the approving organisation(s) and the ultimate owner of the installation.
- This drawing is intended for guidance only. All proposed installations should be assessed in the context of the site and expected operational conditions, in addition to the overall site drainage scheme, prior to commencement of final design or construction activities.
- 8. All construction activities shall be executed by competent personnel, in accordance with all relevant legislation, regulations, standards or codes of practice.