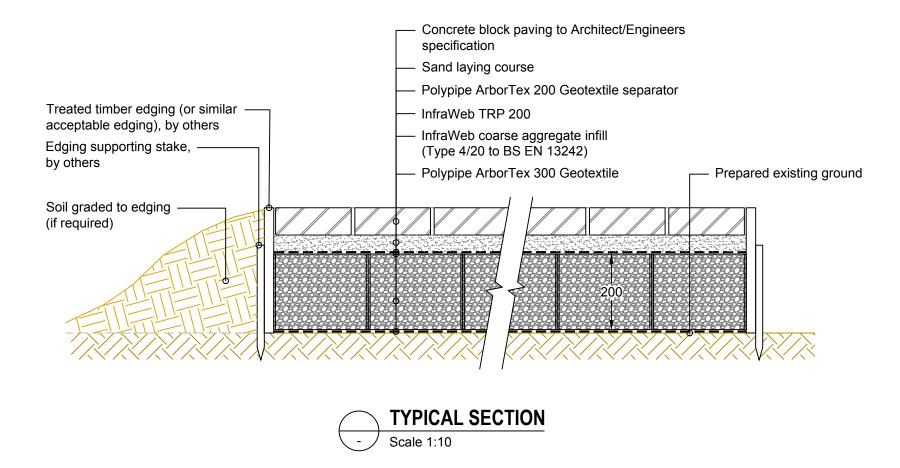

## **NOTES**

- 1. To be read in conjunction with project specification
- Typical detail shown. A site specific assessment of the proposed pavement construction should be undertaken by suitabily qualified personel, considering expected vehicle trafficking and underlying ground conditions. Contact Polypipe Clvils' technical office for further information.
- 3. All dimensions in millimetres, unless otherwise stated.
- All dimensions are nominal and may vary within manufacturing or construction tolerances.
- 5. All site temporary and enabling works by others.
- Polypipe products to be installed in accordance with Polypipe Civils recommendations, giving due consideration to the requirements of the approving organisation(s) and the ultimate owner of the installation.
- This drawing is intended for guidance only. All proposed installations should be assessed in the context of the site and expected operational conditions, in addition to the overall site drainage scheme, prior to commencement of final design or construction activities.
- All construction activities shall be executed by competent personnel, in accordance with all relevant legislation, regulations, standards or codes of practice.

REV AMENDMENT DATE

Polypipe

Polypipe Civils

North Road, Loughborough
Leicestershire, LE11 1LE
Tel: 01509 615100

Fax: 01509 615215

www.polypipe.com/civils

POLYPIPE INFRAWEB
TREE ROOT PROTECTION

DRAWING TIT

INFRAWEB TRP 200 C/W CONCRETE BLOCK PAVING SURFACE AND TIMBER EDGING

FOR INFORMATION

SHEET SIZE SHEET NO. DRAWN BY
A3 1 of 1 SH

SCALE DATE
AS Shown 24/10/2018

IG-IW-SD-TRP-200-BP

products for a proposed application and expected site conditions; expert advice should be sought in this respect.