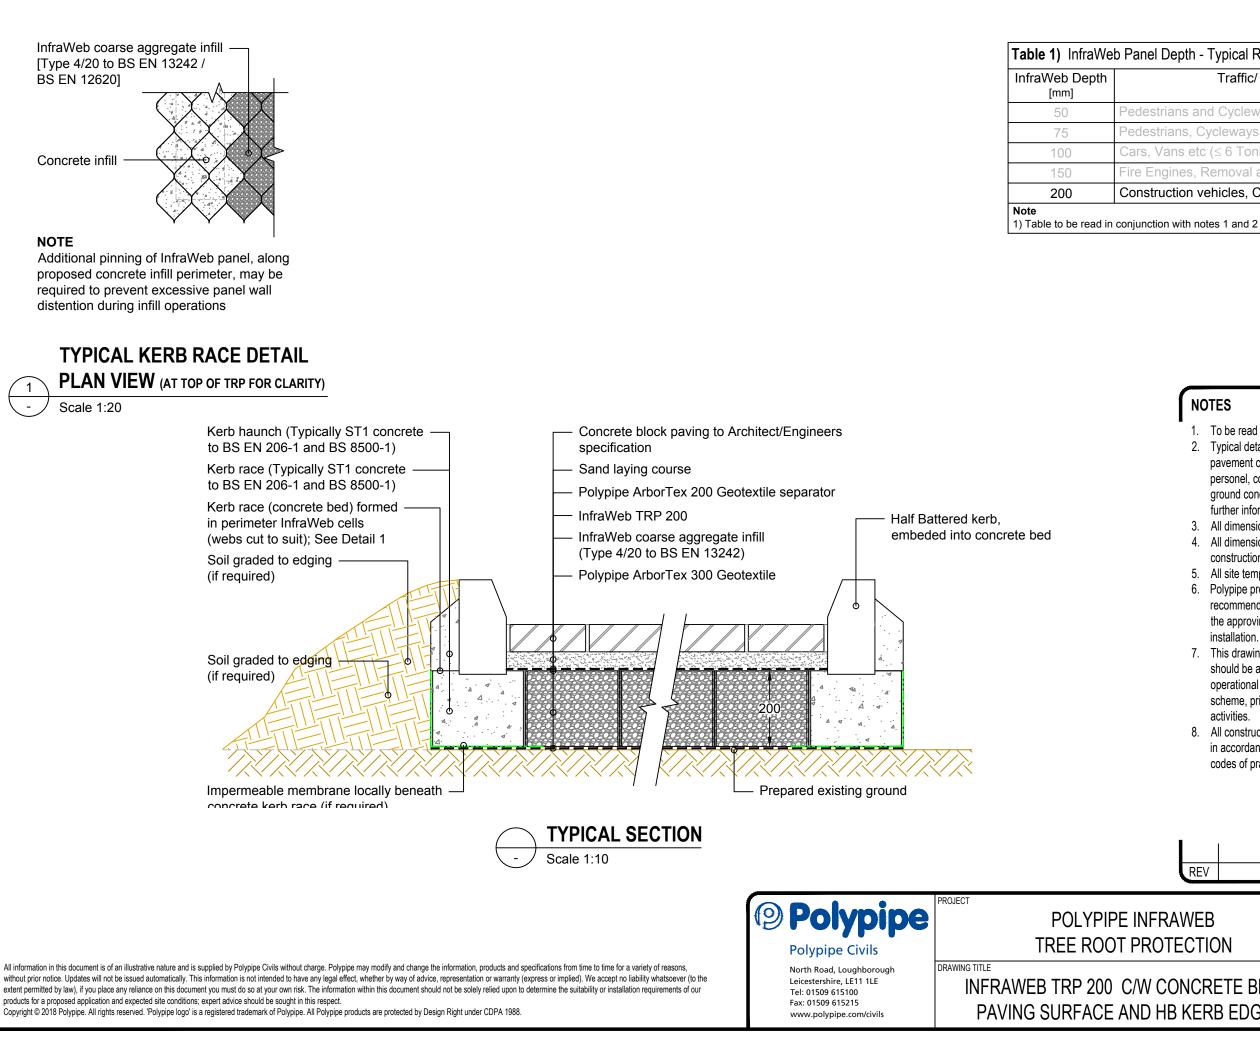

## Table 1) InfraWeb Panel Depth - Typical Recommended Application Traffic/ Load Classification

Pedestrians and Cycleways (non vehicular traffic)

Pedestrians, Cycleways and Small vehicles ( $\leq$  1.5 Tonnes)

Cars, Vans etc ( $\leq 6$  Tonnes)

Fire Engines, Removal and Refuse vehicles ( $\leq$  20 Tonnes)

Construction vehicles, Cranes etc.

## NOTES

- 1. To be read in conjunction with project specification
- 2. Typical detail shown. A site specific assessment of the proposed pavement construction should be undertaken by suitabily qualified personel, considering expected vehicle trafficking and underlying ground conditions. Contact Polypipe Clvils' technical office for further information.
- 3. All dimensions in millimetres, unless otherwise stated.
- 4. All dimensions are nominal and may vary within manufacturing or construction tolerances.
- 5. All site temporary and enabling works by others.
- 6. Polypipe products to be installed in accordance with Polypipe Civils recommendations, giving due consideration to the requirements of the approving organisation(s) and the ultimate owner of the installation.
- 7. This drawing is intended for guidance only. All proposed installations should be assessed in the context of the site and expected operational conditions, in addition to the overall site drainage scheme, prior to commencement of final design or construction activities.
- 8. All construction activities shall be executed by competent personnel, in accordance with all relevant legislation, regulations, standards or codes of practice.