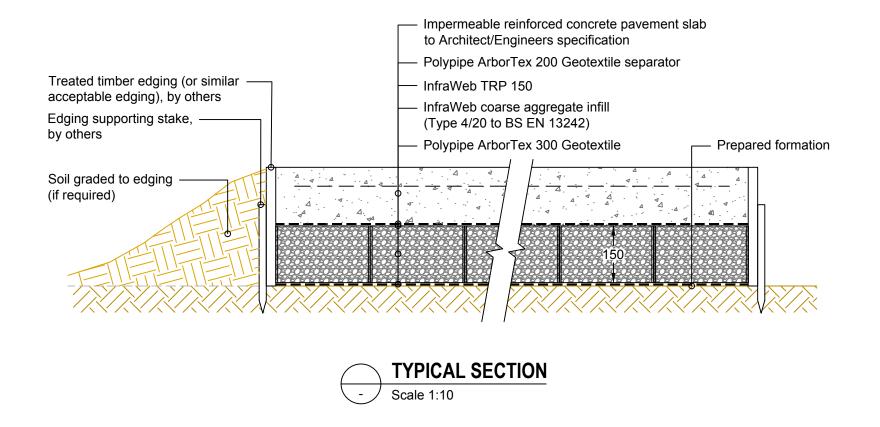

## **NOTES**

- 1. To be read in conjunction with project specification
- Typical detail shown. A site specific assessment of the proposed pavement construction should be undertaken by suitabily qualified personel, considering expected vehicle trafficking and underlying ground conditions. Contact Polypipe Clvils' technical office for further information.
- 3. All dimensions in millimetres, unless otherwise stated.
- 4. All dimensions are nominal and may vary within manufacturing or construction tolerances.
- 5. All site temporary and enabling works by others.
- Polypipe products to be installed in accordance with Polypipe Civils recommendations, giving due consideration to the requirements of the approving organisation(s) and the ultimate owner of the installation.
- 7. This drawing is intended for guidance only. All proposed installations should be assessed in the context of the site and expected operational conditions, in addition to the overall site drainage scheme, prior to commencement of final design or construction activities.
- 8. All construction activities shall be executed by competent personnel, in accordance with all relevant legislation, regulations, standards or codes of practice.

INFRAWEB TRP 150 C/W CONCRETE BLOCK PAVING SURFACE AND TIMBER EDGING

FOR INFORMATION

SHEET SIZE SHEET NO. 1 Of 1 SH

SCALE AS Shown DATE 24/10/2018

DRAWING NO. REV. IG-IW-SD-TRP-150-C

All information in this document is of an illustrative nature and is supplied by Polypipe Civils without charge. Polypipe may modify and change the information, products and specifications from time to time for a variety of reasons, without prior notice. Updates will not be issued automatically. This information is not intended to have any legal effect, whether by way of advice, representation or warranty (express or implied). We accept no liability whatsoever (to the extent permitted by law), if you place any reliance on this document you must do so at your own risk. The information within this document should not be solely relied upon to determine the suitability or installation requirements of our products for a proposed application and expected site conditions; expert advice should be sought in this respect.