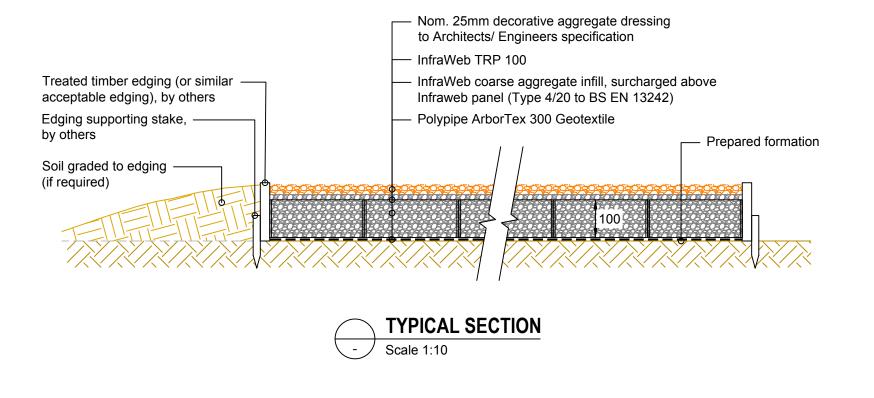

REV AMENDMENT DATE

Polypipe Civils

North Road, Loughborough
Leicestershire, LE11 1LE
Tel: 01509 615100

Fax: 01509 615215

www.polypipe.com/civils

POLYPIPE INFRAWEB
TREE ROOT PROTECTION

DRAWING TITLE

INFRAWEB TRP 100 C/W DECORATIVE AGGREGATE SURFACE AND TIMBER EDGING