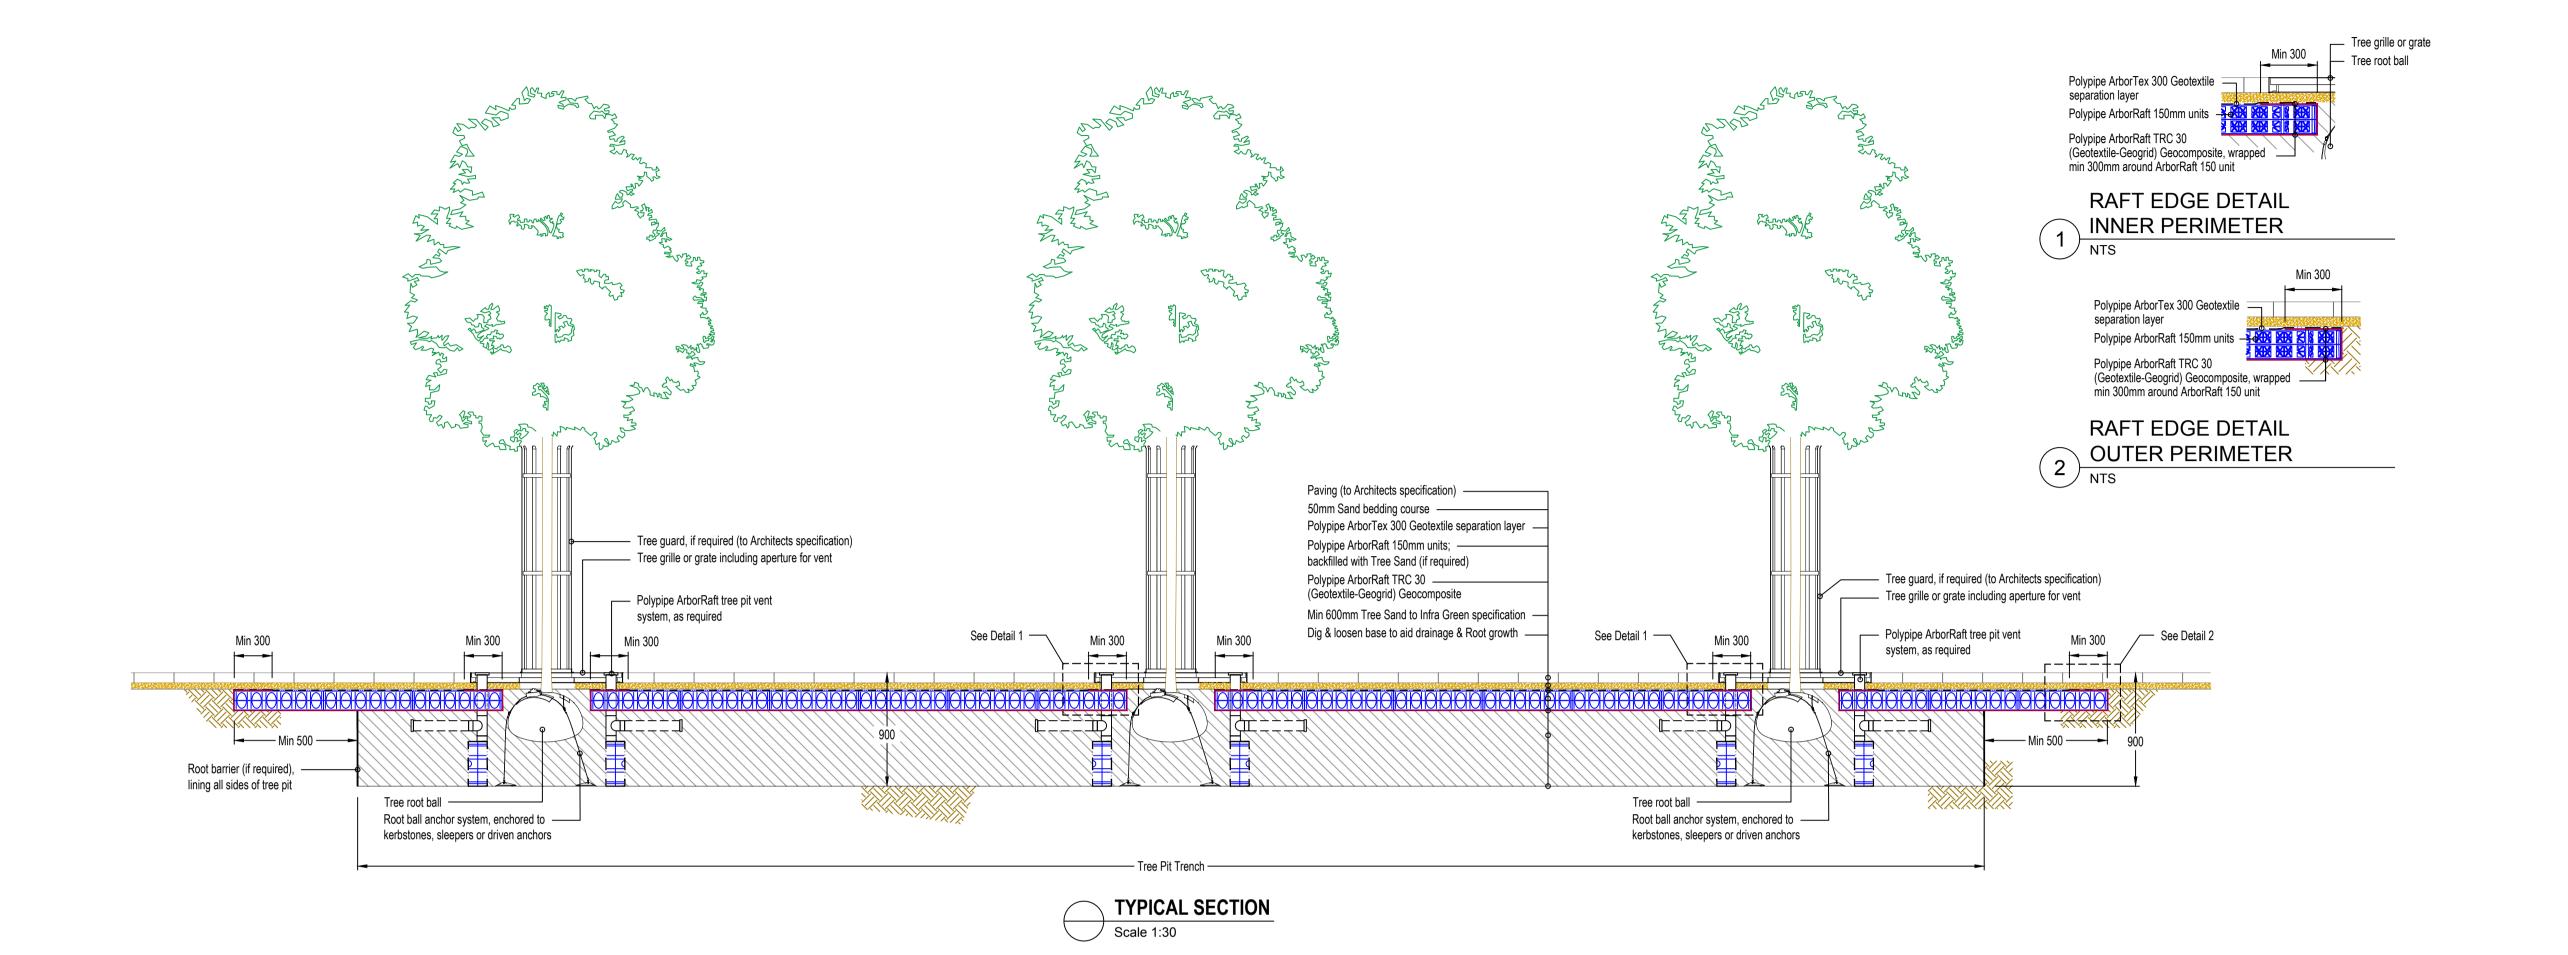

TYPICAL TREE PLANTING TRENCH DETAIL

TREE SAND GROWING MEDIA

Leicestershire, LE11 1LE Tel: 01509 615100

Fax: 01509 615215