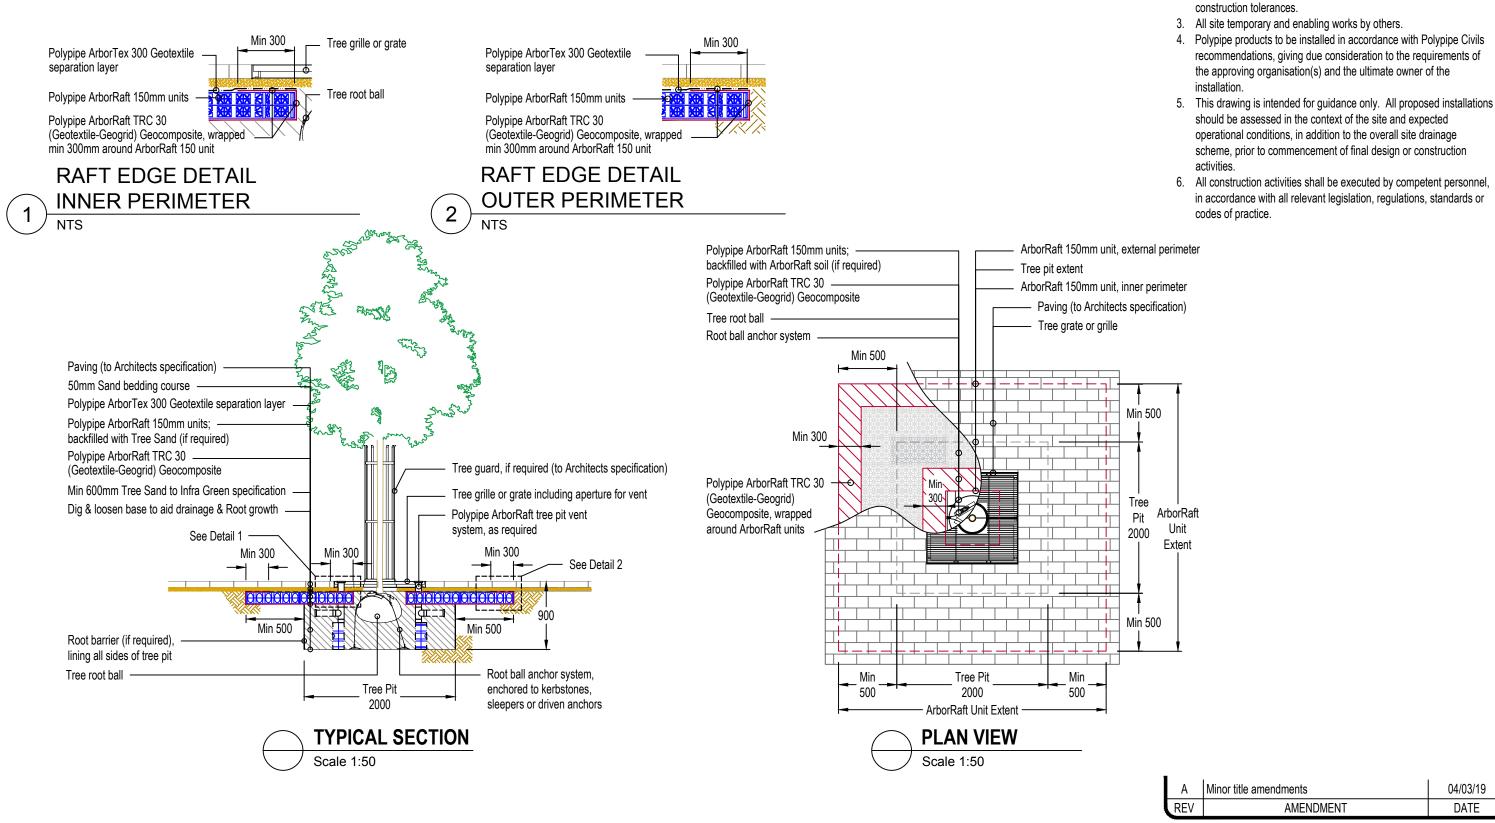

Polypipe POLYPIPE ARBORRAFT TREE PLANTING PIT FOR INFORMATION SHEET SIZE DRAWN BY SH A3 1 of 1 **Polypipe Civils** DRAWING TITLE SCALE North Road, Loughborough Leicestershire, LE11 1LE TYPICAL 2m x 2m PIT DETAIL NTS 25/05/2018 Tel: 01509 615100 Fax: 01509 615215 REV. TREE SAND GROWING MEDIA www.polypipe.com/civils IG-AR-SD-TRD-101B

**NOTES** 

All dimensions in millimetres, unless otherwise stated. 2. All dimensions are nominal and may vary within manufacturing or

04/03/19

DATE

AMENDMENT